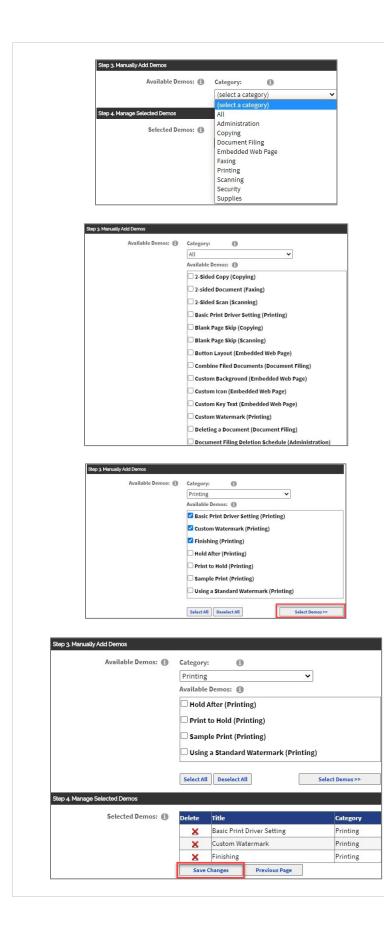

#### • Step 3. Manually Add Demos:

### • Select a Category.

Available categories (varies by product):

- All (Default)
- Administration
- Copying
- Document Filing
- Embedded Web Page
- Faxing
- Network Printing
- Network Scanning
- Printing
- Scanning
- Supplies
- Security
- A list of Available Demos will display (varies by Category).
   Choose demos from the list or Select All.
- Choose Select Demos to save your selections. The saved demos appear in Step 4: Manage Selected Demos.
- Step 4. Manage Selected Demos:

Before **Saving Changes**, you can add or delete demos.

• Save Changes: Select this button to save the changes.

**Note:** Before going to the previous page, select **Save Changes** or changes will be lost.

• Previous Page: Select this button to return to the Edit Clients page.

| To Edit or Delete Products:                                                              |  |
|------------------------------------------------------------------------------------------|--|
| From the Edit Clients page, Step 6 Add Products, select the Edit 📝 or Delete 🗙 icon. See |  |
| Additional Edit Clients Page Options.                                                    |  |