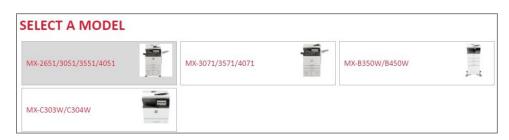

**Previous Page:** Select this button to return to the previous page.

| Step 6. Add Products         Products:         Quick Setup:         There are no products selected for this client - You must add products so that their MySharp page has content!         Add New Product                                                                                                                                                                                                                                                                                                                                                                                                                                                                                                                                                                                                                                                                                                                                                                                                                                                                                                                                                                                                                                                                                                                                                                                   | <ul> <li>Step 6. Add Products: Add, edit, or delete products featured on the client's My Sharp website.</li> <li>Note: Only one product can be added at a time.</li> <li>Select Quick Setup to automatically assign all available products, documents, and demos. or</li> <li>Select Add New Product to add a specific product.</li> </ul> |
|----------------------------------------------------------------------------------------------------------------------------------------------------------------------------------------------------------------------------------------------------------------------------------------------------------------------------------------------------------------------------------------------------------------------------------------------------------------------------------------------------------------------------------------------------------------------------------------------------------------------------------------------------------------------------------------------------------------------------------------------------------------------------------------------------------------------------------------------------------------------------------------------------------------------------------------------------------------------------------------------------------------------------------------------------------------------------------------------------------------------------------------------------------------------------------------------------------------------------------------------------------------------------------------------------------------------------------------------------------------------------------------------|--------------------------------------------------------------------------------------------------------------------------------------------------------------------------------------------------------------------------------------------------------------------------------------------------------------------------------------------|
| Edit Client Product My Sharp My Clients Edit Client Edit Client Product Stop 1. Select a Product                                                                                                                                                                                                                                                                                                                                                                                                                                                                                                                                                                                                                                                                                                                                                                                                                                                                                                                                                                                                                                                                                                                                                                                                                                                                                             | • <b>Step 1. Select a product:</b> All of the latest products are available in the drop-down menu.                                                                                                                                                                                                                                         |
| Product: ①       MX-2651/3051/3551/4051         Step 2: Solect Dakkt Solup?Manual Solup       MX-3071/3571/4071         Quick Setup/Manual Setup: ①       MX-3051/6051         MX-3071/3571/4071       MX-3071/6071         MX-3080/8600N       MX-3080/8600N         MX-8350/7580N       MX-7090/8000N         MX-8350/7580N       MX-7090/8000N         MX-8350/7580N       MX-8350/W450W         MX-83070/8450W       MX-83070/W470W         MX-6200/2000       MX-6200/200W         MX-6200/2000       MX-6200/200W         MX-6200/2000       MX-6200/200W         MX-6200/200       MX-6200/200W         MX-4020D/232D       MX-4020D/232D         MX-40201/3351/M4051       MX-40201/M3551/M4051         MX-40201/M3551/M4051       MX-405051/M6051         MX-405051/M6051       T         MX-405051/M6051       T <th><ul> <li>Step 2. Select Quick Setup/Manual<br/>Setup:         <ul> <li>Quick Setup automatically<br/>includes all available documents<br/>and demos.</li> <li>Manual Setup allows you to select<br/>specific documents and demos.</li> </ul> </li> </ul></th> | <ul> <li>Step 2. Select Quick Setup/Manual<br/>Setup:         <ul> <li>Quick Setup automatically<br/>includes all available documents<br/>and demos.</li> <li>Manual Setup allows you to select<br/>specific documents and demos.</li> </ul> </li> </ul>                                                                                   |

# Additional Edit Clients Page Options

| Step 6. Ac        | dd Products | Products: 1<br>Quick Setup: 1          |                                         |
|-------------------|-------------|----------------------------------------|-----------------------------------------|
| Edit              | Delete      | Name                                   |                                         |
| 1                 | ×           | MX-2651/3051/3551/4051                 | All documents (quick setup is enabled). |
|                   | ×           | MX-3071/3571/4071                      | 3 documents.                            |
| 2                 | ×           | MX-B350W/B450W                         | All documents (quick setup is enabled). |
| 1                 | ×           | MX-C303W/C304W                         | All documents (quick setup is enabled). |
| Add New<br>Save ( | Product     | Preview Send E-mail Delete Permanently | Archive Previous Page                   |